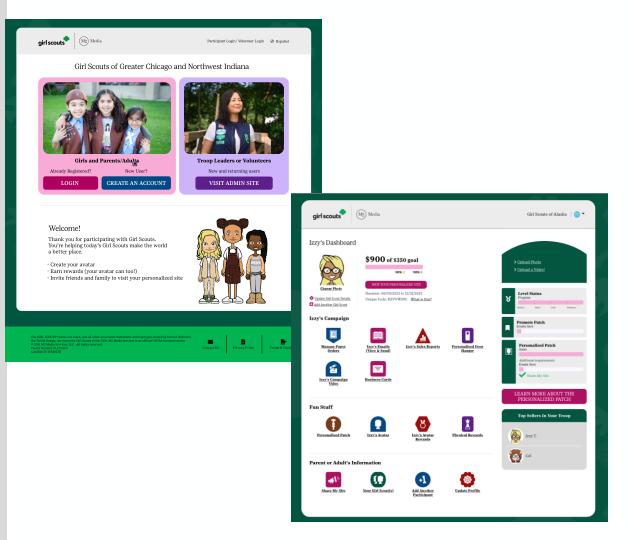

# GIRL SCOUT'S PLATFORM SET-UP

Preferred Email Address

Confirm Membership

Highlight Girl Scout Goals

Build an Avatar

Include Video

# PARTICIPANT'S DASHBOARD

Additional emails/social media/texts

Girl Scout's avatar room with virtual rewards & troop photo

Manage nut card order entry

Select rewards

Sales reports

# TROOP DASHBOARD

Messaging

Manage nut card order entry

Select rewards

Sales reports

Banking and payments