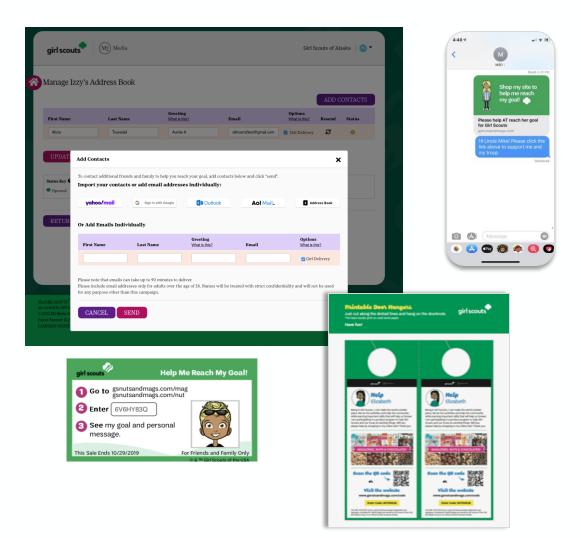

## TOOLS TO RUN A BUSINESS

Send emails

Share My Site with social media and texting

Printable business cards

Door hangers with QR codes

# PARENT/ADULT EMAIL CAMPAIGN

Email addresses uploaded by council

Edit or enter missing parent/adult emails

Email with instructions on how to participate