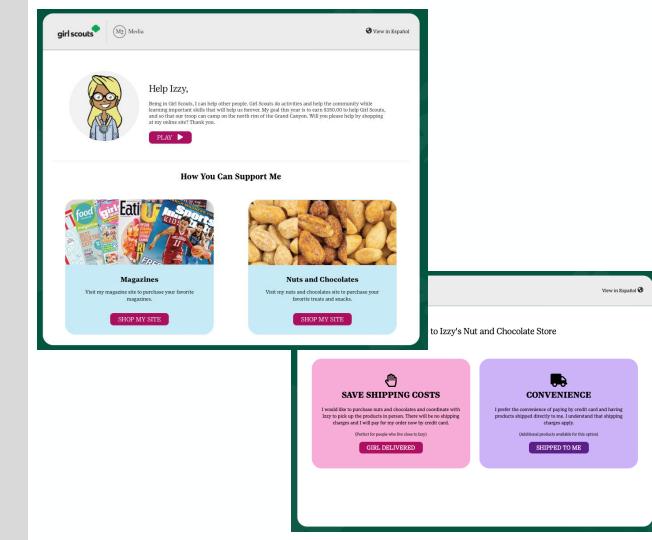

### Online Shopping Sites

Supporters select their desired product line

Nuts & Chocolates have two options: Girl Delivered or Direct Ship

# Girl Scout Direct Ship Online Store

- Products are shipped directly to customers
- Purchase is paid for by credit card on the store website
- Additional items available that are not offered on order card
- No fees for online transactions
- 2 Day Shipping orders will be processed within 10 business days and arrive within 2 days of leaving our warehouse

# HOW TO GET STARTED

Girls register thru M2 Media, send emails to potential customers for online nuts, chocolates, magazines, Tervis® Tumblers and BarkBox orders

Girls use the nut order card to gain In Person orders paid for in advance.