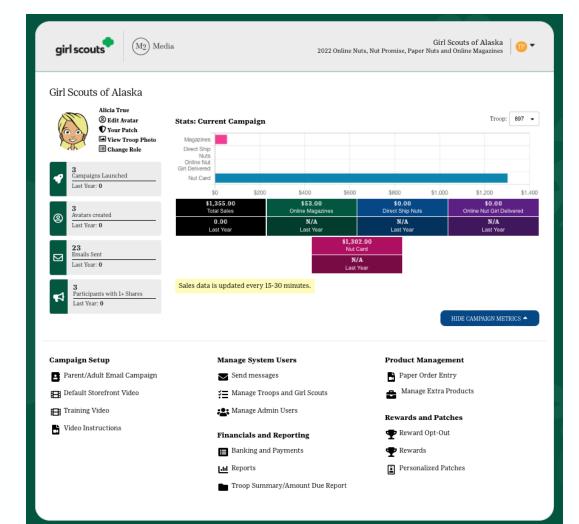

#### (M<sub>2</sub>) Media Girl Scouts of Alaska girl scouts SU -2022 Online Nuts, Nut Promise, Paper Nuts and Online Magazines Girl Scouts of Alaska Stats: Current Campaign Alicia True Service Unit: Bending Birch @ Edit Avatar Magazines **O** Your Patch Direct Ship Nuts 🗏 Change Role Online Nut Girl Delivered Campaigns Launched Nut Card 4 Last Year: 0 \$0 \$10 \$20 \$30 \$40 \$50 \$60 \$70 \$80 \$90 \$100 \$0.00 \$0.00 \$0.00 \$0.00 Total Sales **Online Magazines Direct Ship Nuts** Online Nut Girl Delivered Avatars created 0.00 N/A N/A N/A Last Year: 0 Last Yea Last Year Last Year Last Yea \$0.00 2 Emails Sent $\square$ Last Year Last Year: 0 Sales data is updated every 15-30 minutes. Participants with 1+ Shares Last Year: 0 HIDE CAMPAIGN METRICS -Campaign Setup Manage System Users Product Management Troop Training Video ☑ Send messages Paper Order Entry ₹ Manage Service Unit, Troops & Girl Scouts **Rewards & Patches** 📇 Manage Admin Users Personalized Patches **Financials and Reporting** Banking & Payments Lill Reports Troop Summary / Amount Due Report