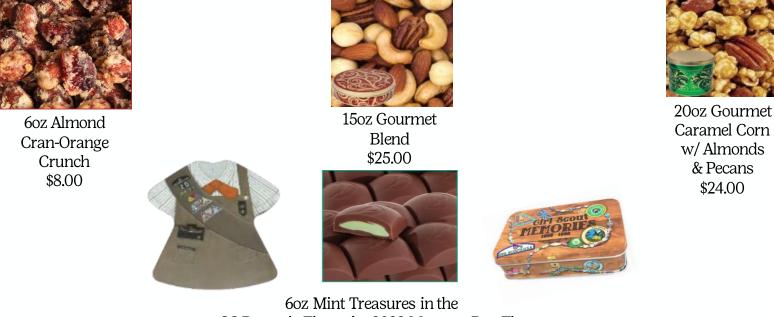

### Mushroom Friends Holiday Tin (order card, online girl delivered or direct ship) Deluxe Pecan Clusters \$10.00

### **Girl Scout Peace Out Tin**

(order card, online girl delivered or direct ship) Milk Chocolate Mint Treasures \$10.00

\$10 B Deluxe Pecan Clusters w/ Holiday Tin \$10 C Whole Cashews Mint Treasures w/ Girl Scout Tin

\$7 J Caramel Apples

Creamy milk chocolate with a refreshing mint Roasted pecans covered in caramel and milk filled center. 6oz. Tin

E Peanut Butter Trail Mix

Peanuts, peanut butter gems, peanut butter Dark chocolate covered caramel topped with mini cups, mini pretzels and cashews, 7oz, Rag – sea salt, 6oz, Roy

# 2023 Online Nut Store Exclusive Items

The direct ship online store offers the complete lineup of Girl Scout branded nut and candy items PLUS online exclusive items

6oz Mint Treasures in the GS Brownie Tin or the 2022 Memory Box Tin \$12.00