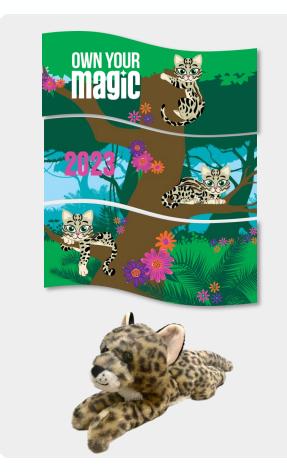

### Fall

M2 Media Ashdon Farms Mascot: Ocelot Cat Increased Troops Proceeds to 15% for all sales

**Theme for both Fall and Cookie Programs:** Own your Magic!

### **OCELOT**

Wide distribution from northern Argentina to the southwestern U.S.

Up to 3 feet in length, 35 pounds and runs up to 38 MPH

Solitary and exclusive territories which can range upwards of 35 square miles

Endangered due to habitat destruction

# **Ocelot Facts**

- Size: 28-35 inches and 24-35 pounds and can run up to 38 MPH
- The ocelot has a wide distribution, from northern Argentina to the southwestern United States, being the most common felid species in most of the tropical and subtropical habitats of the Neotropics.
- The ocelot occupies a wide spectrum of habitats types, ranging from scrublands to tropical rain forests. What all these habitats have in common is a well-structured vegetative cover. Ocelots have been recorded in mangrove forests, coastal marshes, savanna grasslands, thorn scrubs, and tropical and subtropical forests.
- Life span: 8-11 years
- Ocelots are solitary and territorial. Females defend their exclusive territory, which can be as much as 9 square miles. Males have a much larger territory ranging upwards of 35 square miles which overlap that of 1 or more females. Ocelots communicate by use of scent markings.
- The ocelot is a terrestrial hunter and most active during the night (nocturnal). While the mainstay of its diet are nocturnal rodents including mice, rats, opossums and armadillos, they will sometimes take larger prey such as lesser anteaters, squirrel monkeys and land tortoises.