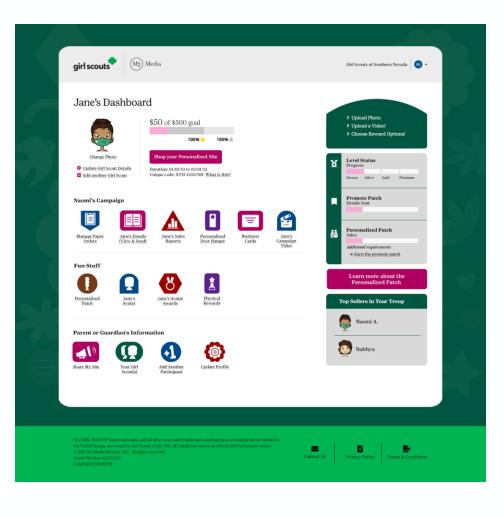

# PARTICIPANT'S DASHBOARD

Additional emails/social media/texts

Girl Scout's avatar room with virtual rewards & troop photo

Manage nut card order entry

Select rewards

Sales reports

## TOOLS TO RUN A BUSINESS

Send emails

Share My Site with social media and texting

Printable business cards

Door hangers with QR codes

### Fall Personalized Patch

Personalized Patch with Theme Backgrounds

18+ Emails, Share Site, Sell \$300+ in Combined Sales