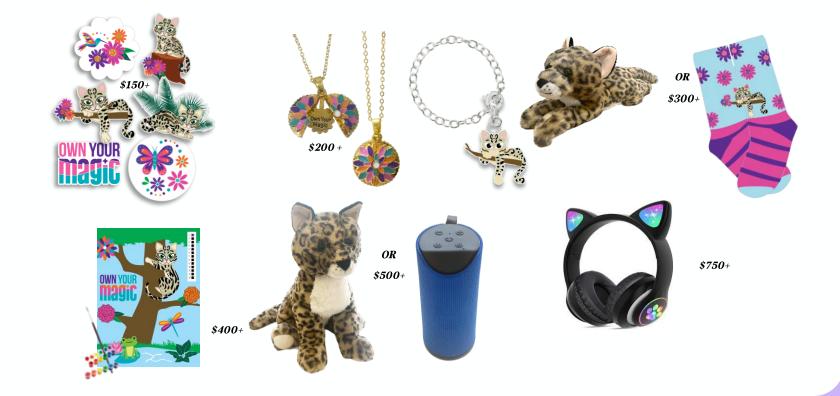

### Fall Personalized Patch

Personalized Patch with Theme Backgrounds

18+ Emails, Share Site, Sell \$300+ in Combined Sales

### 2023-24 FALL & COOKIE CROSSOVER PATCH

18+ Emails, Share Site, Sell 250+ Packages of Cookies in Spring '24

Troop must also sell 12+ fall items as a troop

# Rewards