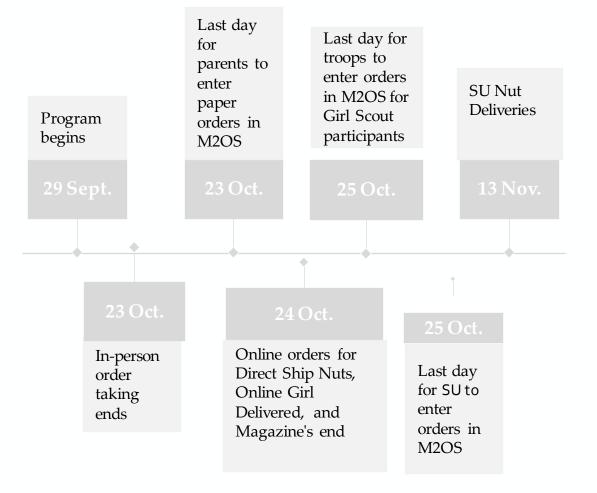

4 Last Year: 0 \$0 \$10 \$20 \$30 \$40 \$50 \$60 \$70 \$80 \$90 \$100 \$0.00 \$0.00 \$0.00 \$0.00 Total Sales **Online Magazines Direct Ship Nuts** Online Nut Girl Delivered Avatars created 0.00 N/A N/A N/A Last Year: 0 Last Yea Last Year Last Year Last Yea \$0.00 2 Emails Sent $\square$ Last Year Last Year: 0 Sales data is updated every 15-30 minutes. Participants with 1+ Shares Last Year: 0 HIDE CAMPAIGN METRICS -Campaign Setup Manage System Users Product Management Troop Training Video ☑ Send messages Paper Order Entry ₹ Manage Service Unit, Troops & Girl Scouts **Rewards & Patches** 📇 Manage Admin Users Personalized Patches **Financials and Reporting** Banking & Payments Lill Reports Troop Summary / Amount Due Report

# SERVICE UNIT REWARDS

\$1 in Total Sales



### IMPORTANT DATES



### October 31st: Troop Bank Sweep, minus proceeds



### **DELIVERY OF NUTS/CHOCOLATES**

Troop pick-up

Girl Scout pick-up

### DELIVERY TICKETS

Print delivery tickets by Service Unit or troop

Available for easier picking and packing

Option to include financials

| girl scouts                                 | M2 Media                                                        | Girl<br>2022 Online Nuts, Nut Promise, Paper Nuts an           | Scouts of Alaska<br>d Online Magazines | <b>89 -</b>                           |
|---------------------------------------------|-----------------------------------------------------------------|----------------------------------------------------------------|----------------------------------------|---------------------------------------|
|