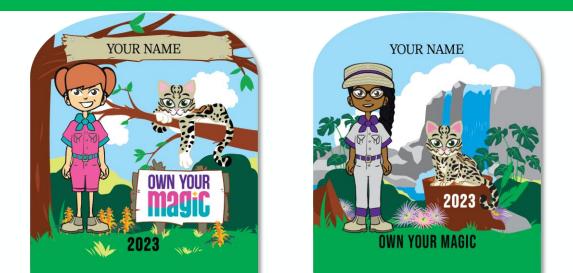

### Fall

M2 Media Ashdon Farms Mascot: Ocelot Cat Increased Troops Proceeds to 15% for all sales

**Theme for both Fall and Cookie Programs:** Own your Magic!

### **OCELOT**

Wide distribution from northern Argentina to the southwestern U.S.

Up to 3 feet in length, 35 pounds and runs up to 38 MPH

Solitary and exclusive territories which can range upwards of 35 square miles

### Fall Personalized Patch

Personalized Patch with Theme Backgrounds

18+ Emails, Share Site, Sell \$300+ in Combined Sales

# **Theme Patches**