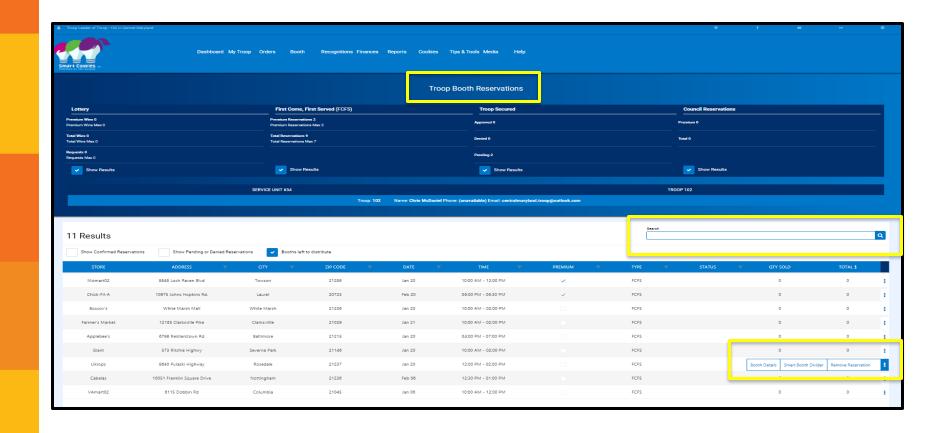

#### **Selecting Booths to Smart Booth Divide**

#### Select Booth to post sales data

Confidential & Proprietary

HEARTHSIDE

#### Select the booth to cancel distribution

Confidential & Proprietary