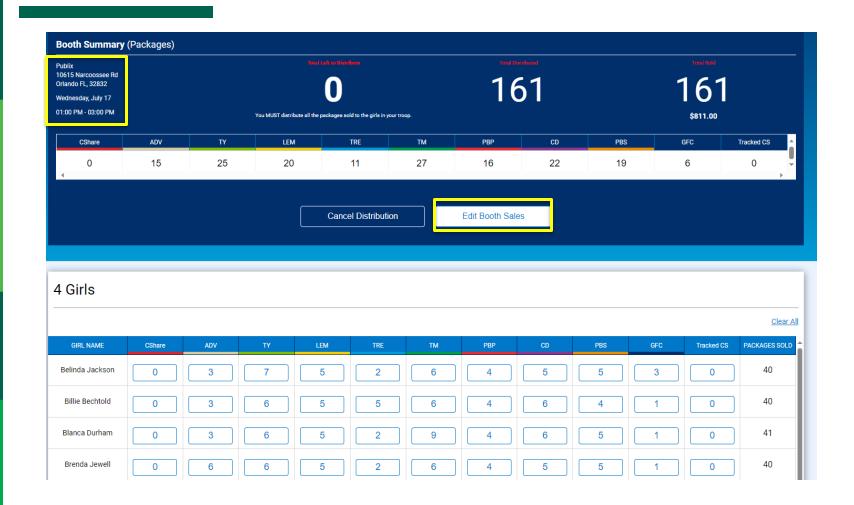

#### Editing the packages sold at a booth sale

#### Change the desired quantities by variety as needed

HEARTHSIDE (

Deleting a Transaction within the Smart Booth Divider