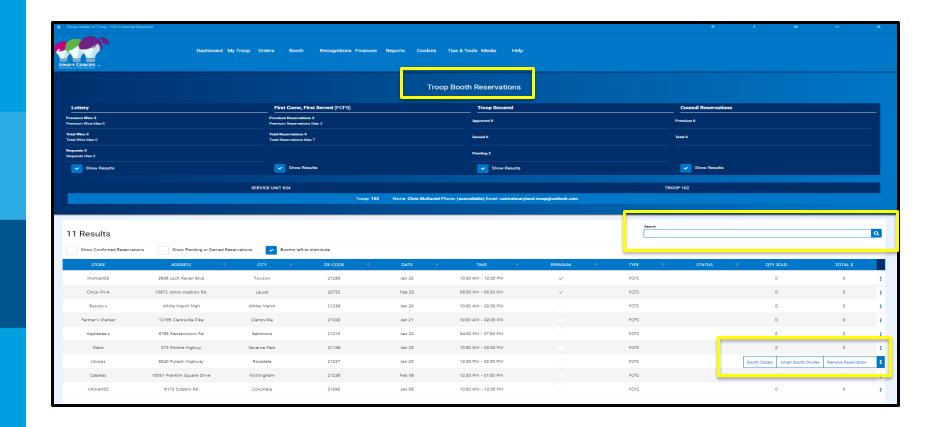

#### **Navigate to Booth>My Reservations**

#### **Selecting Booths to Smart Booth Divide**