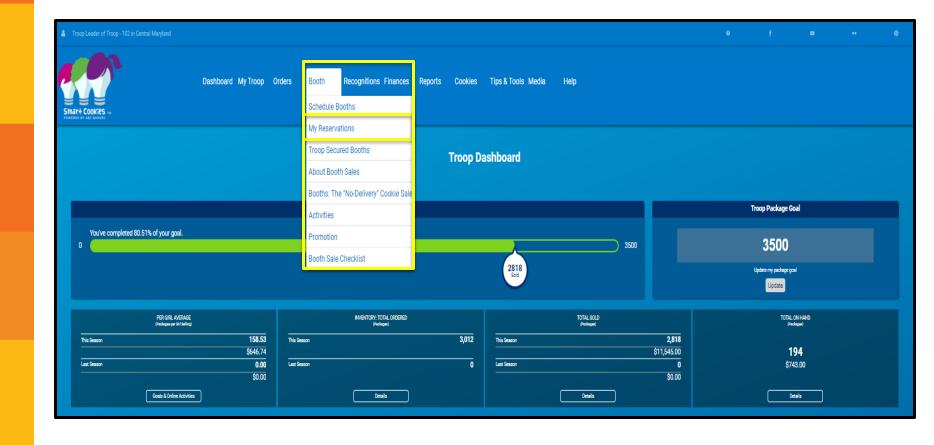

#### **Navigate to Booth>My Reservations**

#### Navigate to Booth>My reservations and select booth to edit