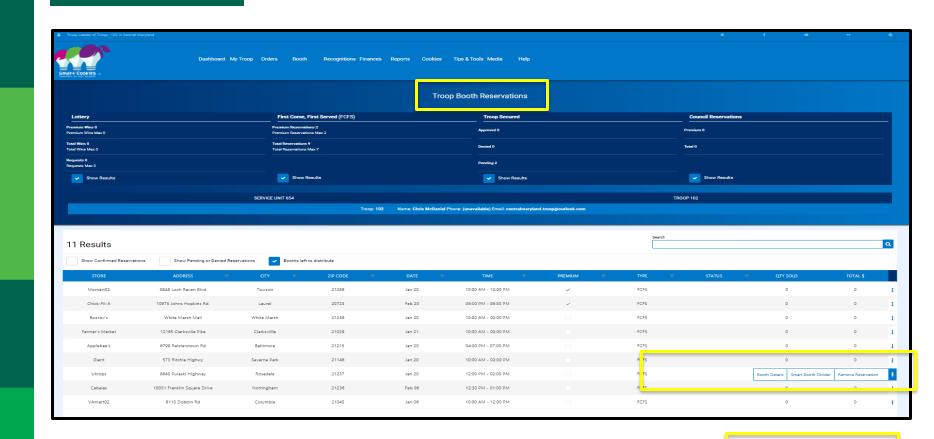

#### **Navigate to Booth>My Reservations**

#### **Selecting Booths to Smart Booth Divide**

#### Select Booth to post sales data

Confidential & Proprietary

HEARTHSIDE