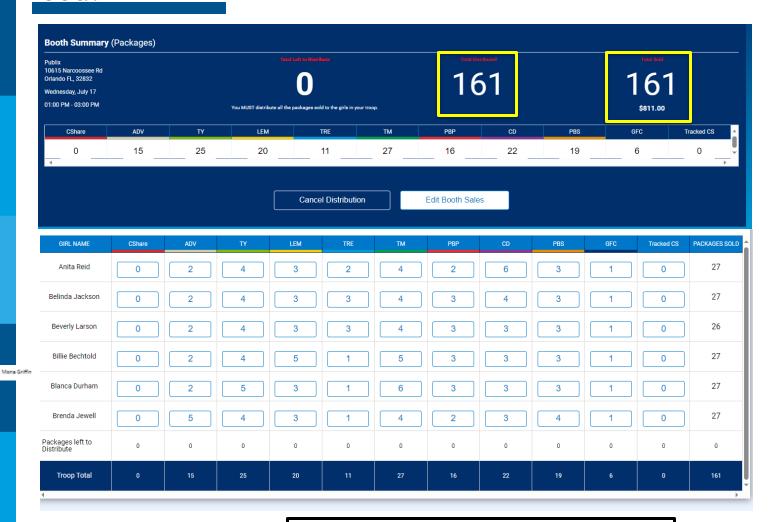

#### **List Total Packages Sold by Variety**

#### Divide all Booth Sales evenly to Troop Girls

#### Select girls to receive credit and edit division as desired.

You have successfully distributed the packages sold to troop girls; T2G, Virtual Cookie Share transactions were created, and Tracked Cookie Share.