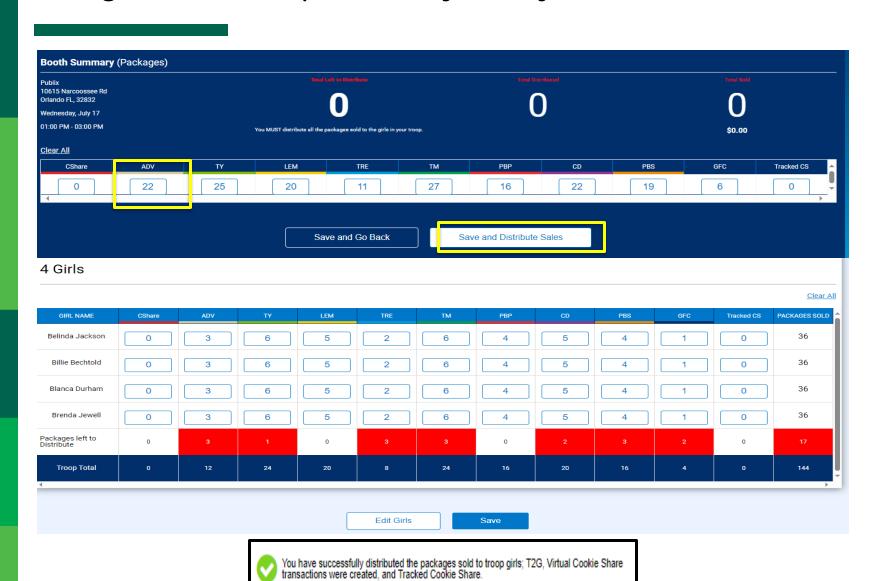

## Enter Booth Sales by variety in packages and select girls working at the booth

#### Distributing the Remaining Packages for the Booth

## Confirmation of Smart Booth Divider Sale Credit for the Individual Booth

**②** 

You have successfully distributed the packages sold to troop girls; T2G, Virtual Cookie Share transactions were created, and Tracked Cookie Share.