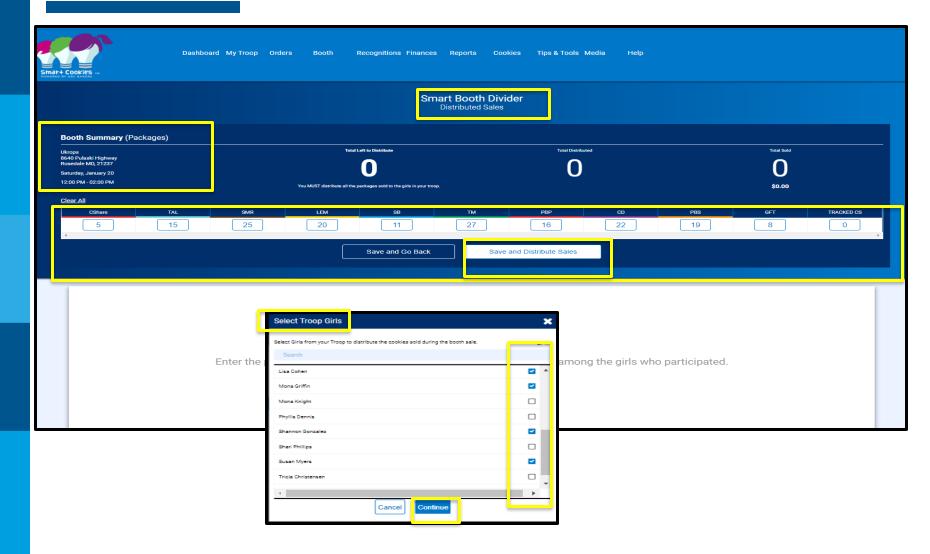

## Enter Booth Sales by variety in packages and select girls working at the booth

#### Distributing the Remaining Packages for the Booth