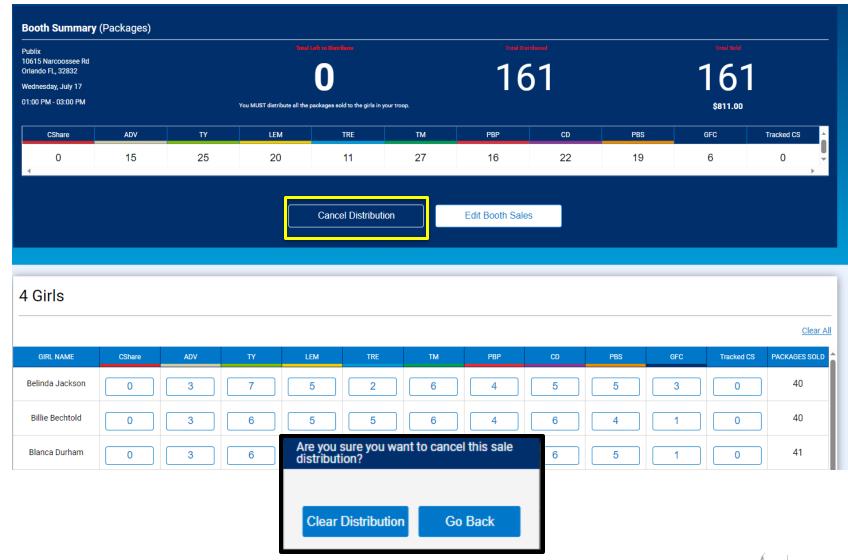

#### Select the booth to cancel distribution

Confidential & Proprietary

#### **Deleting Smart Booth Divider Transaction**