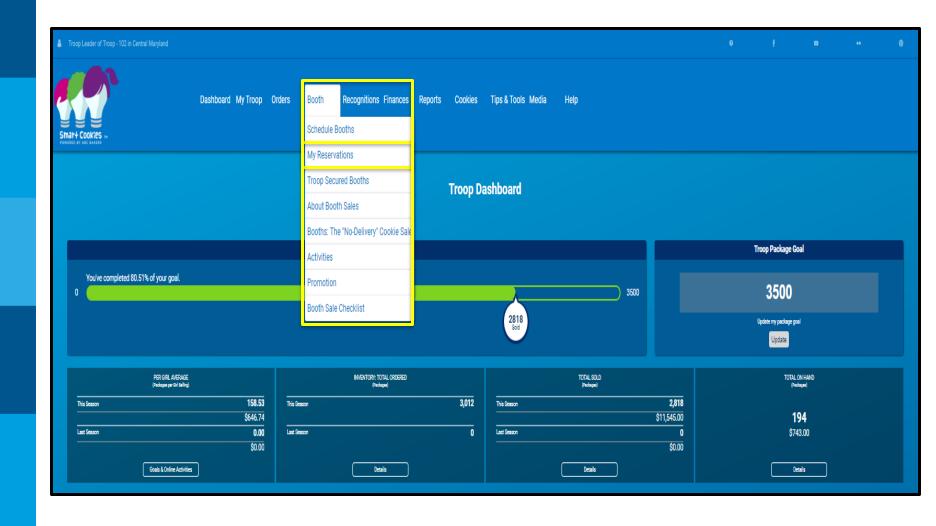

#### **Navigate to Booth>My Reservations**

#### **Selecting Booths to Smart Booth Divide**