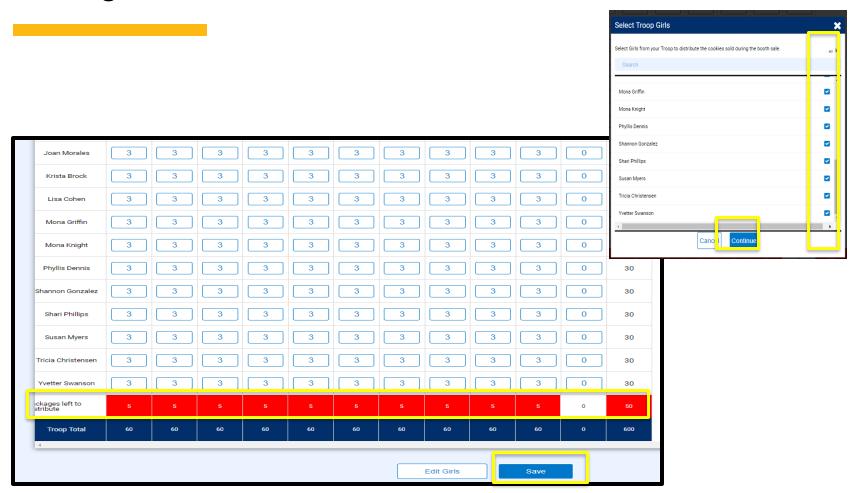

#### Divide all Booth Sales evenly to Troop Girls

#### Select girls to receive credit and edit division as desired.

You have successfully distributed the packages sold to troop girls; T2G, Virtual Cookie Share transactions were created, and Tracked Cookie Share.