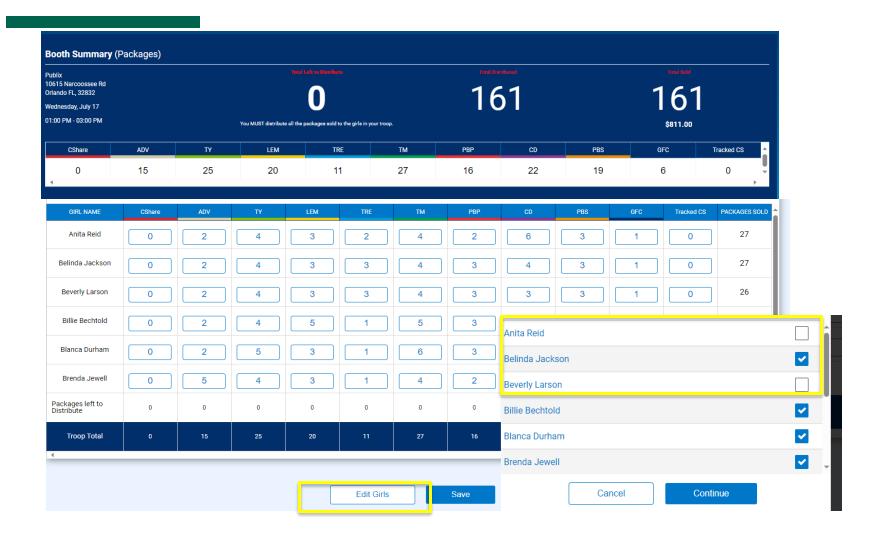

## Enter Booth Sales by variety in packages and select girls working at the booth

#### Distributing the Remaining Packages for the Booth