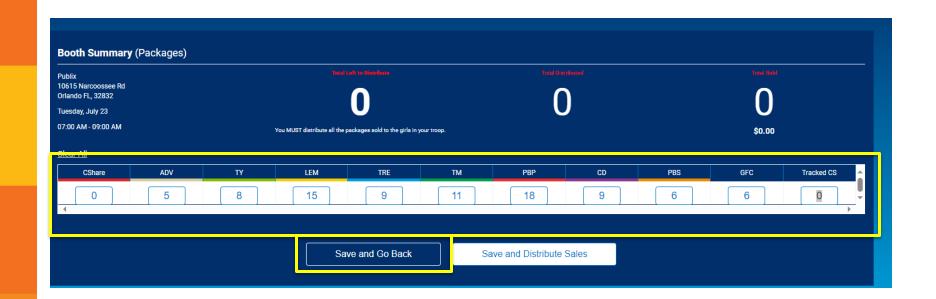

## Enter Booth Sales by variety in packages and select girls working at the booth

#### Distributing the Remaining Packages for the Booth