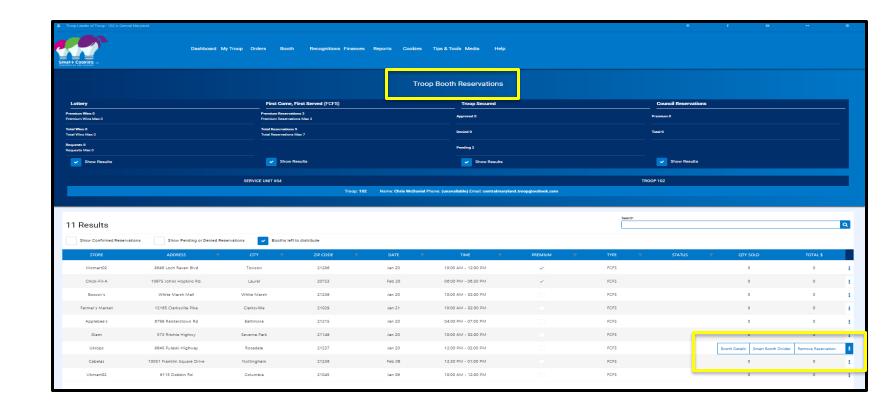

#### **Navigate to Booth>My Reservations**

#### **Selecting Booths to Smart Booth Divide**