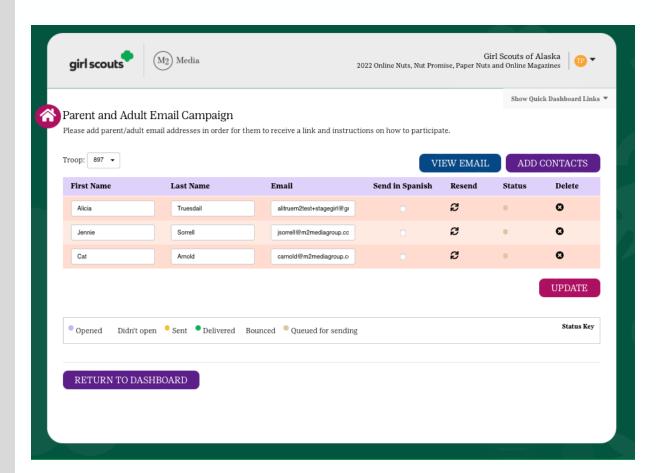

Once you log in, create your avatar and visit the "Parent and Adult Email \textsup Campaign" section. Check or enter the email addresses for the Girl Scouts/parents in your troop so they will receive an email with instructions on how to participate.

# PARENT/ADULT EMAIL CAMPAIGN

Email addresses uploaded by council

Edit or enter missing parent/adult emails

Email with instructions on how to participate