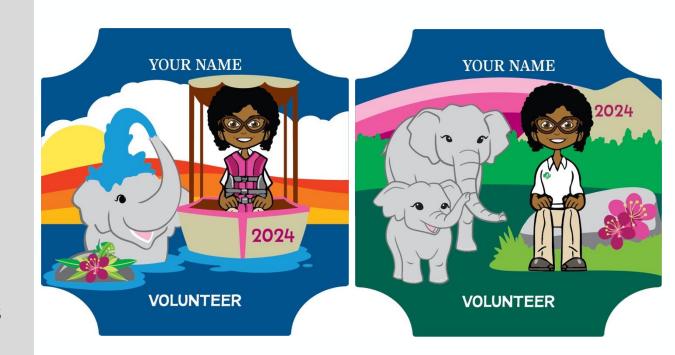

### **GIRL SCOUT REWARDS**

\$150+ Combined Sales Theme Stickers

\$200+ Combined Sales Heart Necklace

\$250+ Combined Sales Elephant Charm & Charm Bracelet

\$300+ Combined Sales Choice of: Small Elephant Plush OR Diamond Art Kit

\$400+ Combined Sales Embrace Possibility T-Shirt

\$500+ Combined Sales Choice of: Large Elephant Plush OR Pom Pom String Lights

\$750+ Combined Sales Super Seller Patch & Portable Outdoor Mat