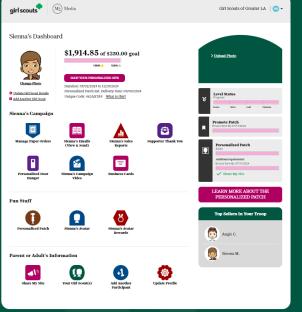

# PARTICIPANT'S DASHBOARD

Additional emails/social media/texts

"NEW" Supporter Thank You email

Girl Scout's avatar room with virtual rewards & troop photo

Manage nut card order entry

Select rewards

Sales reports

#### TROOP DASHBOARD

Messaging

Manage nut card order entry

Select rewards

Sales reports

Banking and payments

### Sales reports

### Banking and payments