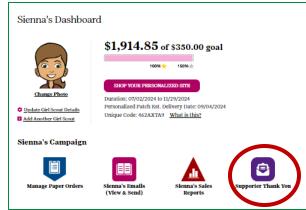

### Say Thanks!

#### Supporter Thank You

Create a personalized thank you message that will automatically be sent to your supporters after their first purchase.

GET STARTED