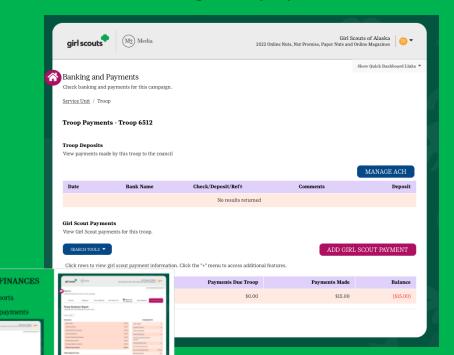

#### TROOP DASHBOARD

Messaging

Manage nut card order entry

Select rewards

Sales reports

Banking and payments

### Banking and payments