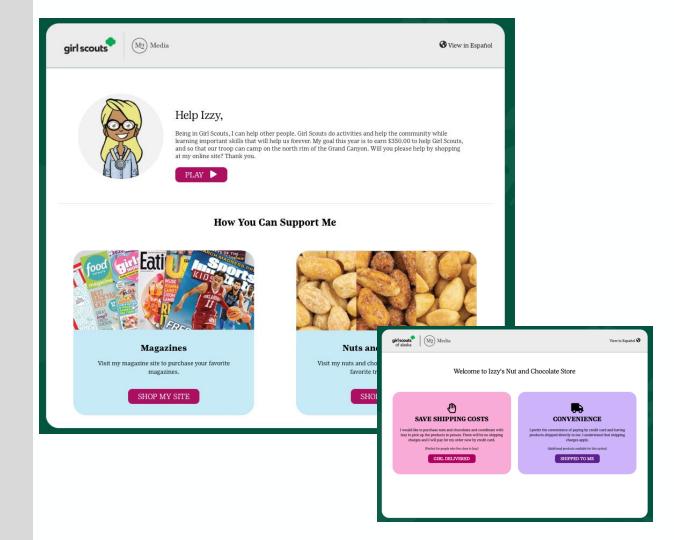

# ONLINE SHOPPING SITES

Supporters select their desired product line

Nuts & Chocolates have two options:
Girl Delivered or
Direct Ship

# NEW WAYS TO VISIT STOREFRONTS

Supporters can now visit other storefronts after checking out online