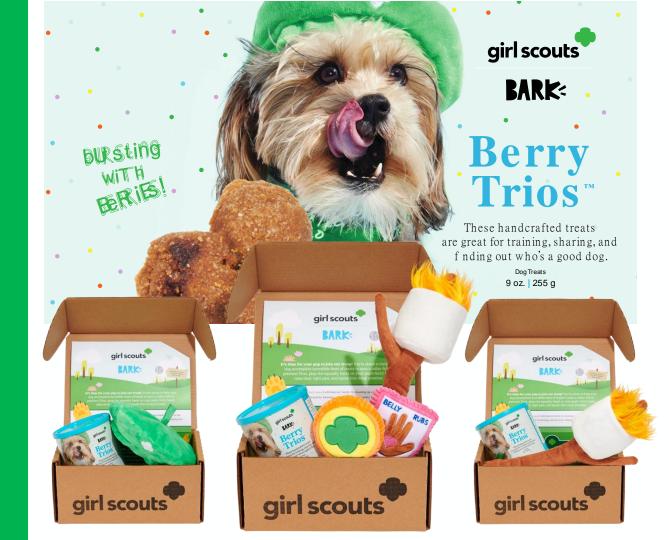

# PRODUCTS GIRL SCOUT SUPPORTERS CAN PURCHASE

Girl Scout themed BarkBox options

Choose from one big box or two different mini boxes!