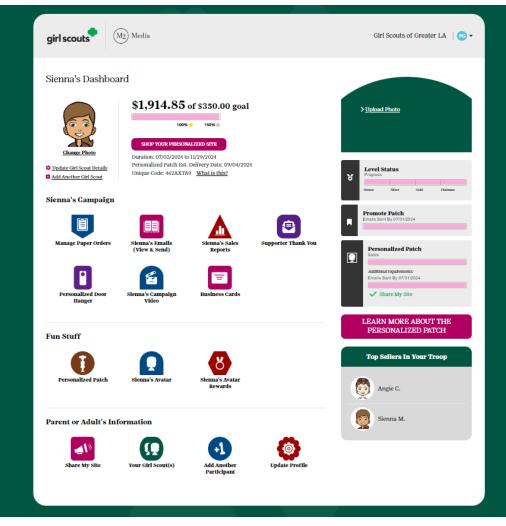

# PARTICIPANT'S DASHBOARD

Additional emails/social media/texts

"NEW" Supporter Thank You email

Girl Scout's avatar room with virtual rewards & troop photo

Manage nut card order entry

Select rewards

Sales reports

#### TROOP DASHBOARD

Messaging

Manage nut card order entry

Select rewards

Sales reports

Banking and payments