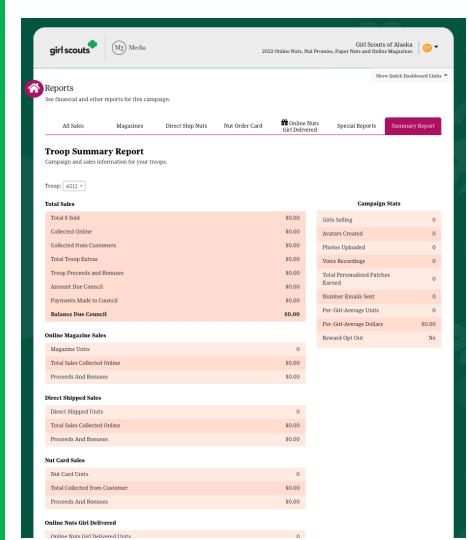

### **IMPORTANT DATES**

Program M2OS begins

Last day for parents to enter paper orders in

Last day for SU to enter orders in M2OS

SU Nut Deliveries

In-person order taking and girl delivered online order taking ends

Last day for troops to enter orders in M2OS for Girl Scout participants

Online orders for Direct Ship Nuts and Magazines ends



# DELIVERY OF NUTS/CHOCOLATES

Troop pick-up: November 18-21 locally at your SUPPM's designated site.

Girl Scout pick-up: Once the leaders pick up and sort, they may then have parents pick up to distribute to customer.

#### **DELIVERY TICKETS**

Print delivery tickets by troop or participant

Available for easier picking and packing

Option to include financials



### **BALANCING FINANCES**

### Sales reports

### Banking and payments





### **DELIVERY OF REWARDS**

Troop pick-up: Arriving early December

Girl Scout pick-up: Once sorted





### **DELIVERY TICKETS**

Print reward delivery tickets by troop or participant

Available for easier picking and packing



### **FAQs**

How do I reset my password?

When can a supporter expect a direct ship nut order placed online?

When will a participant receive their Personalized Patch?

What if a participant didn't find their name as they log into the platform?

When can I expect my online girl delivery items?

What if my customer never receives their orders?

### **FALL PRODUCT PROGRAM CUSTOMER CARE**

M2'S Customer Care team is cross-trained to handle tech support, volunteer/participant and customer inquiries

100% customer satisfaction guarantee



### **THANK YOU!**

For y