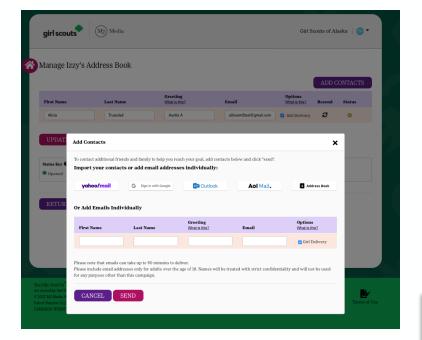

# PARENT/ADULT EMAIL CAMPAIGN

Email addresses uploaded by council

Edit or enter missing parent/adult emails

Email with instructions on how to participate

Once you log in, create your avatar and visit the "Parent and Adult Email \textsup Campaign" section. Check or enter the email addresses for the Girl Scouts/parents in your troop so they will receive an email with instructions on how to participate.