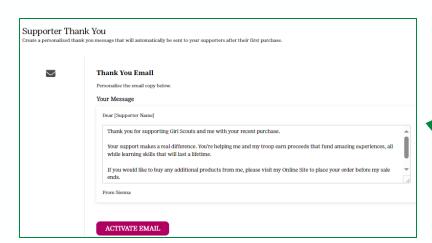

### Say Thanks!

#### Supporter Thank You

Create a personalized thank you message that will automatically be sent to your supporters after their first purchase.

GET STARTED