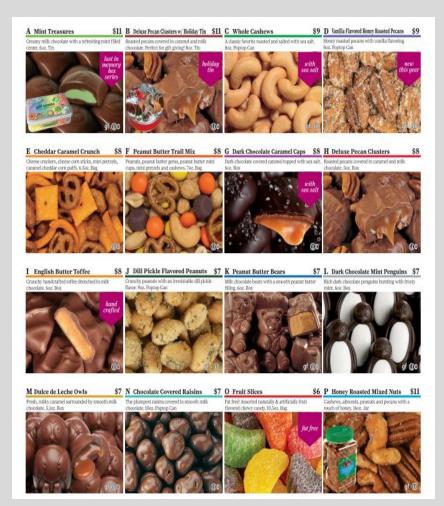

### **DELICIOUS NUTS & CHOCOLATES**

Council's Top Selling Items
#1 Peanut Butter Bears
#2 Dark Chocolate Caramel Caps
#3 Mint Treasures in Tin
#4 English Butter Toffees
#5 Deluxe Pecan Clusters in Tin

New Product
Vanilla Honey Roasted Pecans
(order card, online girl delivered or direct ship)